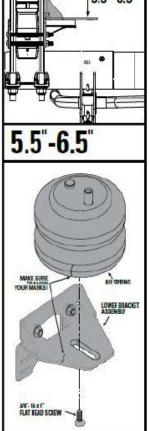

### **Installation Update:**

- If utilizing the 1.5" spacer (5336) during the installation of 2625, 2716, 2845, or 2854, install part number 2335820045 inside the spacer to fill the gap between the lower bracket and the spacer.
- Utilizing the puck will not require different hardware to secure the air spring to the lower bracket. See "Diagram 1".
- If your kit did not come with part number 2335820045, or if you need additional information, please contact tech support at: 800-888-0650 or email rrtech@fsip.com.

#### **Installation Update:**

- When securing the air springs to the lower brackets, use part number 3514 (1.0" Flat Head Cap Screws) when the 1.5" spacer (5336) is not being used.
- When using the 1.5" spacer (5336), use part number 3430 (2.0" Flat Head Cap Screw) to secure the air spring to the air springs to the lower brackets.
- Do not use the 1" Flange Bolt (3106) or the 2" Flange Bolt (3150) to secure the air spring to the lower bracket. Using the Flange Bolts will not allow the lower bracket (5938) to sit down on the jounce stop. See "Diagram 1":

## Diagram 1