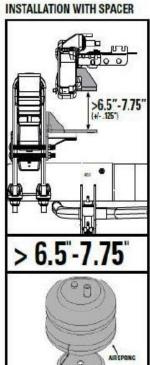

### **Installation Update:**

- If utilizing the 1.5" spacer (5336) during the installation of 2625, 2716, 2845, or 2854, install part number 2335820045 inside the spacer to fill the gap between the lower bracket and the spacer.
- Utilizing the puck will not require different hardware to secure the air spring to the lower bracket. See "Diagram 1".
- If your kit did not come with part number 2335820045, or if you need additional information, please contact tech support at: 800-888-0650 or email rrtech@fsip.com.

#### **Installation Update:**

- When securing the air springs to the lower brackets, use part number 3514 (1.0" Flat Head Cap Screws) when the 1.5" spacer (5336) is not being used.
- When using the 1.5" spacer (5336), use part number 3430 (2.0" Flat Head Cap Screw) to secure the air spring to the air springs to the lower brackets.
- Do not use the 1" Flange Bolt (3106) or the 2" Flange Bolt (3150) to secure the air spring to the lower bracket. Using the Flange Bolts will not allow the lower bracket (5938) to sit down on the jounce stop. See "Diagram 1":