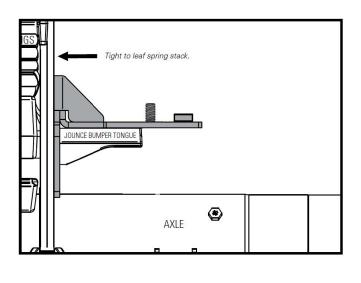

#### **Installation Update:**

• When installing the lower bracket (5938 or 5948) be sure that the bracket is sitting down on the jounce stop. See "Diagram 2":

For the most current installation instructions, please visit: https://www.firestoneairide.com/kit-search/ and search by kit number or application.

# Diagram 2

STATE IN

LOWER PLACET

SVF-16x Z FLAT HEAD SCREW