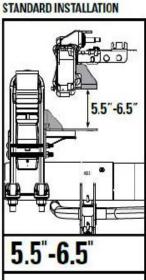

| Applications |                      |  |  |
|--------------|----------------------|--|--|
| Year         | 2017-2023            |  |  |
| Make         | Ford                 |  |  |
| Models       | F250/F350/F450 (4WD) |  |  |

### **Installation Update:**

- If utilizing the 1.5" spacer (5336) during the installation of 2625, 2716, 2845, or 2854, install part number 2335820045 inside the spacer to fill the gap between the lower bracket and the spacer.
- Utilizing the puck will not require different hardware to secure the air spring to the lower bracket. See "Diagram 1".
- If your kit did not come with part number 2335820045, or if you need additional information, please contact tech support at: 800-888-0650 or email rrtech@fsip.com.